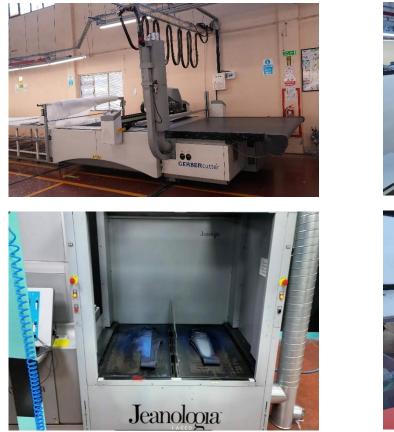

### Capacity 100.000 pieces/month Total Indoor Area 6.913 m2 Operations Cutting – Sewing - Washing – Ironing - Packaging Total Employee Number 200

## Operations