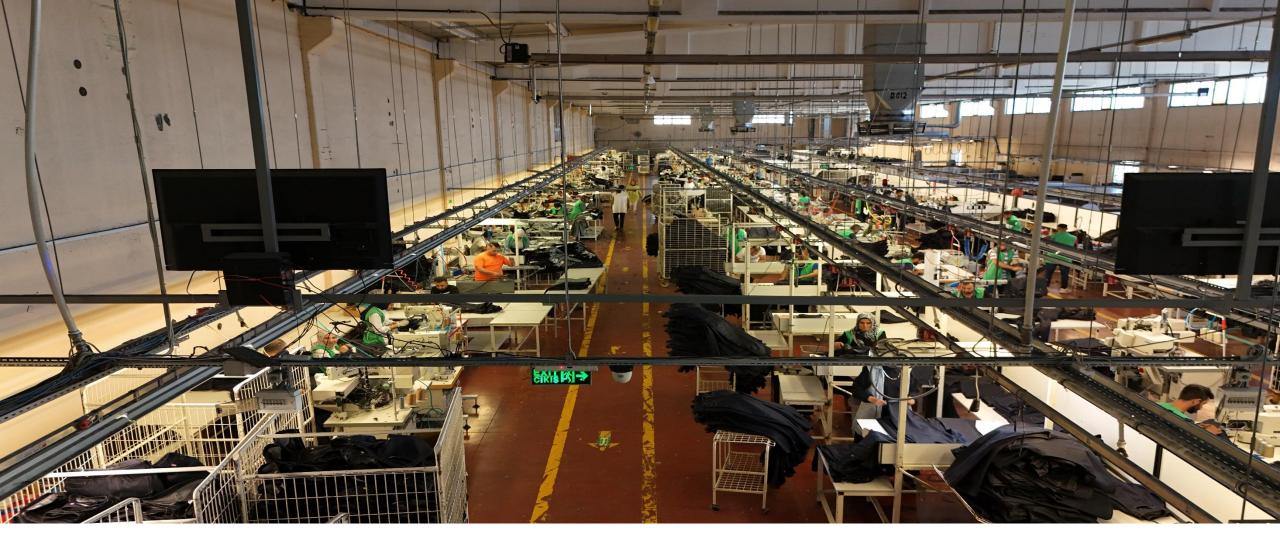

### **Corporate Governance**

A Home for Excellence Nestled in the Malatya Organized Industrial Zone, We dedicate our full integrated factory to serving Europe's leading brands.

Our expansive 10,000 square meter facility houses a comfortable and productive environment for our team. The 6.913 square meter indoor workspace is equipped with all the necessary resources to deliver exceptional results. More importantly, it's home to our 200 dedicated employees, whose expertise and commitment are the foundation of our success.

### Capacity 100.000 pieces/month Total Indoor Area 6.913 m2 Operations Cutting – Sewing - Washing – Ironing - Packaging Total Employee Number 200

## Operations