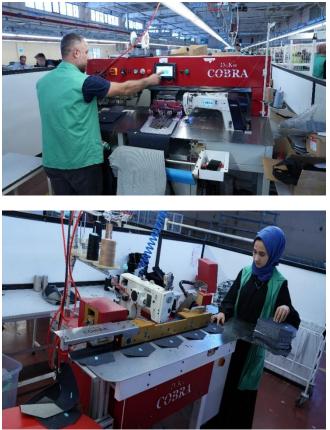

### Capacity 100.000 pieces/month Total Indoor Area 6.913 m2 Operations Cutting – Sewing - Washing – Ironing - Packaging Total Employee Number 200

## Operations