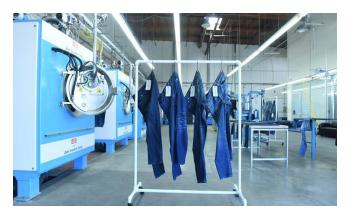

### Capacity 100.000 pieces/month Total Indoor Area 6.913 m2 Operations Cutting – Sewing - Washing – Ironing - Packaging Total Employee Number 200

## Operations