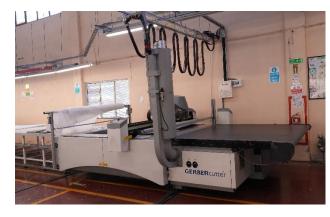

### Capacity 100.000 pieces/month Total Indoor Area 6.913 m2 Operations Cutting – Sewing - Washing – Ironing - Packaging Total Employee Number 200

## Operations